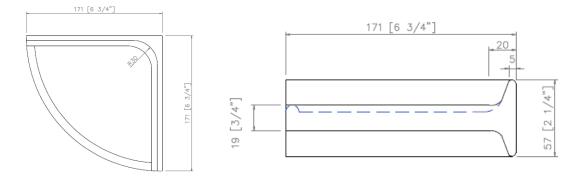

## Model: CM-SD109

Desc: Soap dish Size: 6.75"x 6.75" Thickness: 2.25" Material: Cast marble Finish: Gloss or Matt Brand: NERVAL Limited Lifetime Warranty **Features:** 

- Soap dish
- Smooth finish
- Sealed surface
- No mold or mildew
- Easy to install